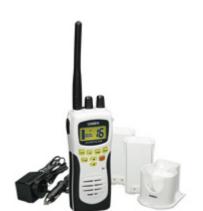

# Atlantis 250

**VHF Marine Radio** 

тор 🗇

This splashproof VHF Marine handheld unit is ideal for mobile marine communication. It is fully splashproof and Certified to meet the world standard JIS4 splashproof level. The portable two-way radio is compact and lightweight and fits easily into the palm of your hand when you are on your boat.

You are able to switch between 1 watt output, to preserve the life of the battery and 5 watt output, which provides maximum transmission power. The Large LCD Display and Keypad is backlit for easy viewing at night or in low light situations. The Atlantis 250 is also equipped with Triple Watch Mode which monitors Channel 16 and Channel 9 simultaneously for a signal while at the same time allowing you to listen to the selected channel. It also has One Touch Emergency Channel 16 allowing you at the touch of a button you have access to emergency channel 16 or channel 9.

Designed in Japan to offer outstanding performance in virtually all conditions and situations. Unidens Atlantis 250 is durable enough to take anywhere and ideal for boating, marine, fisherman, commercial Use, recreational fishing and so much more. With extended range and crystal clear sound, the Atlantis 250 is the ultimate in marine communications.

# Includes:

- 1 x Cradle and Mounting Screws
- 1 x NiMH Rechargeable Battery Pack
- 1 x Alkaline Battery Case
- 1 x AC Adaptor
- 1 x Cigarette Lighter Charger
- 1 x Belt Clip
- 1 x Wrist Strap

Additional Features: